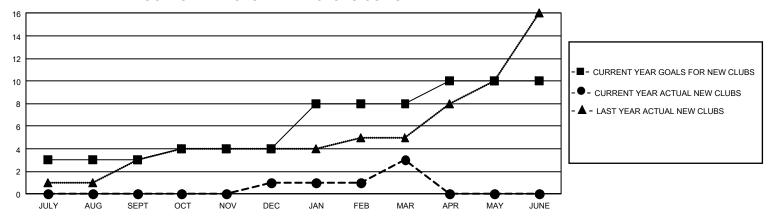

## GMT Constitutional Area 3, Group J

REPORT DOES NOT INCLUDE CLUBS IN UNDISTRICTED AREAS.

| Clubs                 |               |           |               | Members               |                          |                         |                                                    |
|-----------------------|---------------|-----------|---------------|-----------------------|--------------------------|-------------------------|----------------------------------------------------|
| RESULTS FOR 2022-2023 |               |           |               | RESULTS FOR 2022-2023 |                          |                         |                                                    |
| QUARTER               | NEW CLUB GOAL | NEW CLUBS | DROPPED CLUBS | QUARTER MI            | EMBER GROWTH NET<br>GOAL | MEMBER GROWTH<br>ACTUAL | DROPPED MEMBERS<br>ACTUAL (including<br>transfers) |
| JULY/AUG/SEPT         | 9             | 0         | 3             | JULY/AUG/SEP1         | Г 60                     | 104                     | 271                                                |
| OCT/NOV/DEC           | 3             | 1         | 2             | OCT/NOV/DEC           | 103                      | 230                     | 324                                                |
| JAN/FEB/MAR           | 12            | 2         | 4             | JAN/FEB/MAR           | 130                      | 164                     | 249                                                |
| APR/MAY/JUNE          | 6             | 0         | 0             | APR/MAY/JUNE          | 151                      | 0                       | 0                                                  |

## GOALS AND ACTUAL NEW CLUBS CUMULATIVE