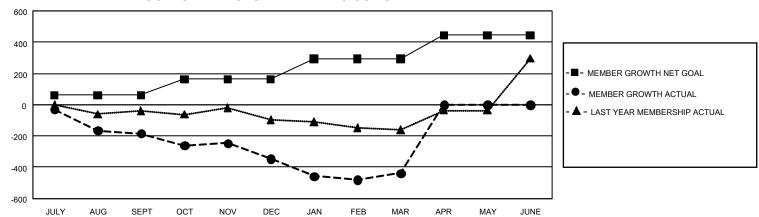

## GMT Constitutional Area 3, Group J

REPORT DOES NOT INCLUDE CLUBS IN UNDISTRICTED AREAS.

| Clubs                 |               |           |               | Members               |                          |                         |                                                    |
|-----------------------|---------------|-----------|---------------|-----------------------|--------------------------|-------------------------|----------------------------------------------------|
| RESULTS FOR 2022-2023 |               |           |               | RESULTS FOR 2022-2023 |                          |                         |                                                    |
| QUARTER               | NEW CLUB GOAL | NEW CLUBS | DROPPED CLUBS | QUARTER MI            | EMBER GROWTH NET<br>GOAL | MEMBER GROWTH<br>ACTUAL | DROPPED MEMBERS<br>ACTUAL (including<br>transfers) |
| JULY/AUG/SEPT         | 9             | 0         | 3             | JULY/AUG/SEP1         | Г 60                     | 104                     | 271                                                |
| OCT/NOV/DEC           | 3             | 1         | 2             | OCT/NOV/DEC           | 103                      | 230                     | 324                                                |
| JAN/FEB/MAR           | 12            | 2         | 4             | JAN/FEB/MAR           | 130                      | 164                     | 249                                                |
| APR/MAY/JUNE          | 6             | 0         | 0             | APR/MAY/JUNE          | 151                      | 0                       | 0                                                  |

## GOALS AND ACTUAL MEMBERS CUMULATIVE

| DROPPED CLUBS: 9 |     | 79 CLUBS OF 209 ADDED 1 OR<br>MORE NEW MEMBERS | GENDER DISTRIBUTION                  |                |  |
|------------------|-----|------------------------------------------------|--------------------------------------|----------------|--|
|                  |     |                                                | MALE                                 | 2,882 (55.41%) |  |
| ·                |     |                                                | FEMALE                               | 2,317 (44.55%) |  |
| DROPPED MEMBERS  |     |                                                | NON BINARY                           | 1 (0.02%)      |  |
| DECEASED         | 30  |                                                | PREFER NOT TO ANSWER                 | 1 (0.02%)      |  |
| CLUB CANCELLED   | 199 |                                                | TOTAL FAMILY UNIT MEMBERS 2,23.      |                |  |
| OTHER            | 615 | <u>CLICK HERE FOR</u>                          |                                      | ·              |  |
| TOTAL            | 844 | CUMULATIVE MEMBERSHIP DATA                     | FAMILY MEMBERS PAYING HALF DUES 1,18 |                |  |